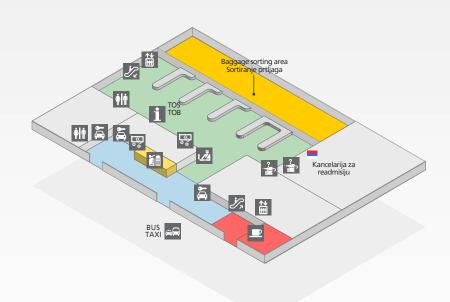

# Belgrade Nikola Tesla Airport

| THROUGH THE AIRPORT |                    | SHOPS       | SHOPS, BARS & RESTAURANTS |                    | TRAVEL & BAGGAGE  |                 |                    | SERVICES             |  |
|---------------------|--------------------|-------------|---------------------------|--------------------|-------------------|-----------------|--------------------|----------------------|--|
| ٦                   | Staircase          | ۵Ö          | Shop                      | - E                | Sanit             | tary control    | ?                  | Airport information  |  |
| Ŀ                   | Escalator          | <b>Ĭ</b>    | Duty/tax free shop        | L                  | Z Custo           | oms             | i                  | Tourist organization |  |
| **                  | Elevator           |             | Newspaper stand           | ٤                  | Pass              | port control    | Ç                  | Telephone            |  |
| j                   | Waiting room       |             | Bar                       | Ŕ                  | <sup>≻</sup> Conr | necting flights | 0 0                | Exchange office      |  |
| ×                   | Gate               | ٣١          | Restaurant                | Ľ                  | Bagg              | gage            | $\star_{\uparrow}$ | Airlines             |  |
| ۹                   | No smoking         | Y           | Aperitif bar              |                    | Lost              | and found       | \$                 | Bank                 |  |
|                     | Smoking area       |             |                           | Å                  | + Chec            | :k in           | $\bowtie$          | Post office          |  |
| GET                 | TING TO AND FROM   | CONV        | ENIENCES & EMER           | CENCIES            |                   |                 | Ť                  | Police               |  |
|                     |                    |             |                           | GENGES             |                   |                 | <b>*</b>           | Pharmacy             |  |
| Ä                   | Rent-a-car         | <b>₽</b>  ↑ | Toilet                    |                    |                   |                 | <b>—</b>           | Travel agencies      |  |
| a E                 | Bus, taxi          | Ŀ.          | Toilet                    |                    |                   |                 |                    |                      |  |
|                     |                    | \$          | Nursery                   |                    |                   |                 |                    |                      |  |
|                     |                    | ÷           | First aid                 |                    |                   |                 |                    |                      |  |
|                     |                    |             |                           |                    |                   |                 |                    |                      |  |
| ARE                 | AS                 |             |                           |                    |                   |                 |                    |                      |  |
| $\langle \rangle$   | INTERNATIONAL AREA |             |                           | PUBLIC AREA        |                   |                 |                    |                      |  |
|                     | RESTAURANT-BAR     | 🔶 SHOP      | $\diamond$                | DUTY/TAX FREE SHOP |                   |                 |                    |                      |  |
|                     |                    |             |                           |                    |                   |                 |                    |                      |  |

### Legend