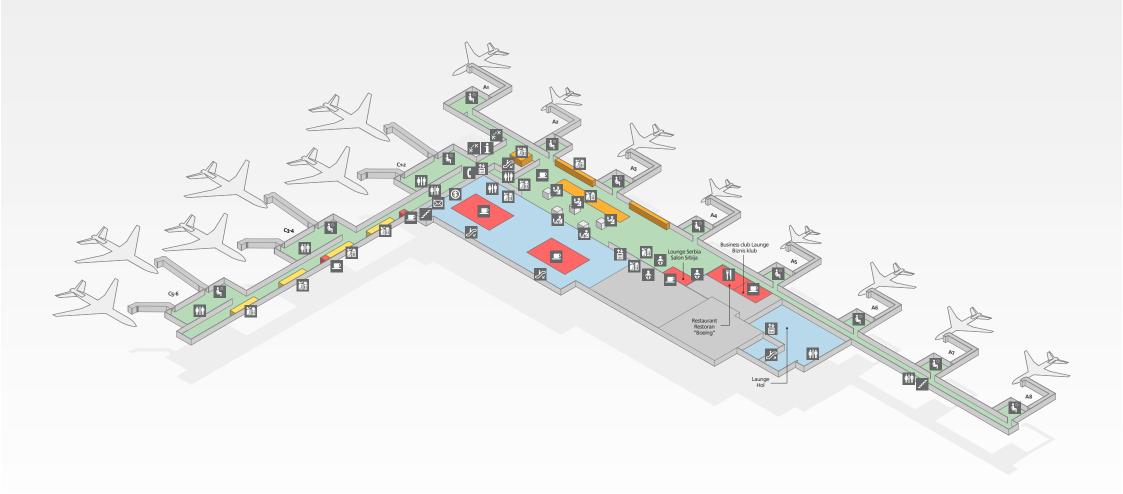

## Belgrade Nikola Tesla Airport





# Belgrade Nikola Tesla Airport



#### Ground floor



# Belgrade Nikola Tesla Airport



| THROUGH THE AIRPORT |                    | SHOPS       | SHOPS, BARS & RESTAURANTS |                    | TRAVEL & BAGGAGE  |                 |                    | SERVICES             |  |
|---------------------|--------------------|-------------|---------------------------|--------------------|-------------------|-----------------|--------------------|----------------------|--|
| ٦                   | Staircase          | ۵Ö          | Shop                      | - E                | Sanit             | tary control    | ?                  | Airport information  |  |
| Ŀ                   | Escalator          | <b>Ĭ</b>    | Duty/tax free shop        | L                  | Z Custo