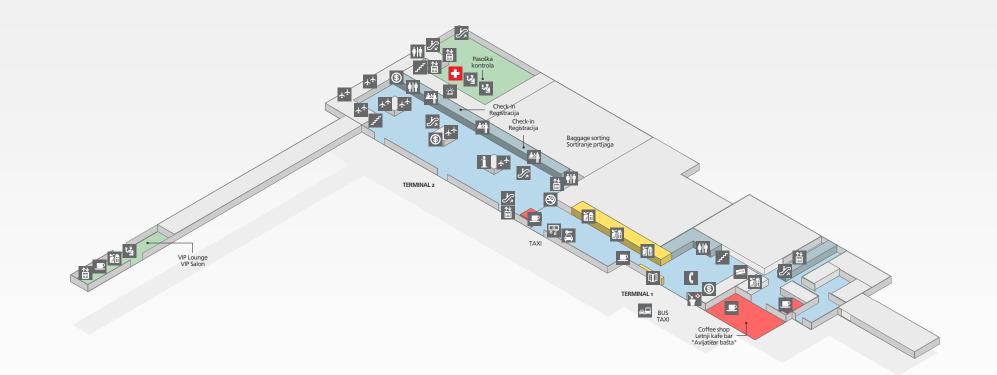

## Belgrade Nikola Tesla Airport





# Belgrade Nikola Tesla Airport



#### Ground floor



# Belgrade Nikola Tesla Airport



| THROUGH THE AIRPORT |                    | SHOPS       | SHOPS, BARS & RESTAURANTS |                    | TRAVEL & BAGGAGE  |                 |                    | SERVICES             |  |
|---------------------|--------------------|-------------|---------------------------|--------------------|-------------------|-----------------|--------------------|----------------------|--|
| ٦                   | Staircase          | ۵Ö          | Shop                      | - E                | Sanit             | tary control    | ?                  | Airport information  |  |
| Ŀ                   | Escalator          | <b>Ĭ</b>    | Duty/tax free shop        | L                  | Z Custo           | oms             | i